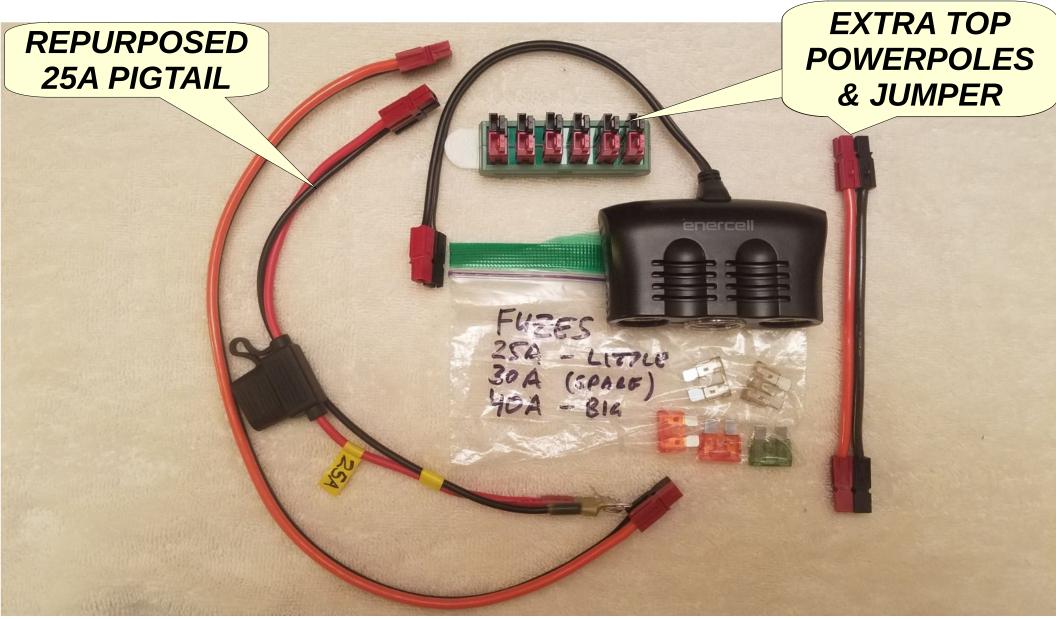

ox
- Upgraded Versatile Battery Box System
- References
- Questions & Discussions

• . . . . . .

September 18, 2022

#### Modern Small Batteries



## Popular Battery & PowerPoles



# Battery Group Charging & Use



## Example Battery Box



## Example Battery Box



# Example Battery Box



#### "Go Box" with Radio



## BIG Marine Deep Cycle Battery



## BIG Battery Box >> 60-140 AH!



## **BIG** Battery Box Wiring



## BIG Battery Box on Wheels



### PowerWerx Battery Box



## PowerWerx Box Key Features



2x USB QC3.0

Powerpole

#### Under the Lid...



## Bioenno LiPo Battery 40 AH



September 18, 2022

# Bioenno LiPo Charger 10 A



# **Upgraded Battery System**



# Under the Lid, Upgraded...



#### Under the Hood...



#### Under the Hood...



#### Included Accessories



#### References

- Energizer Ultimate Lithium Batteries
  - www.energizer.com/batteries/energizer-ultimate-lithium-batteries
- PowerWerx PowerPoles, Batteries, Cases & Chargers
  - powerwerx.com/batteries-chargers
  - powerwerx.com/anderson-power-powerpole-sb-connectors
- Bioenno Batteries & Chargers
  - www.bioennopower.com/collections/12v-series-lifepo4-batteries
- Examples BIG Marine Deep Cycle Batteries
  - Key parameters:
  - Reserve Capacity (minutes) (~50-140 minutes), or
  - Amp Hours (10 hr rate) (~60-140 AH),
  - But <u>not</u> Cranking Amps!
  - Other Issues: ~40-75 pounds, \$100-\$400 (!!)
  - shop.advanceautoparts.com/r/advice/cars-101/best-deep-cycle-marine-battery
  - cleanenergysummit.org/best-deep-cycle-batteries/
  - www.autozone.com/diy/battery/are-optima-batteries-wor