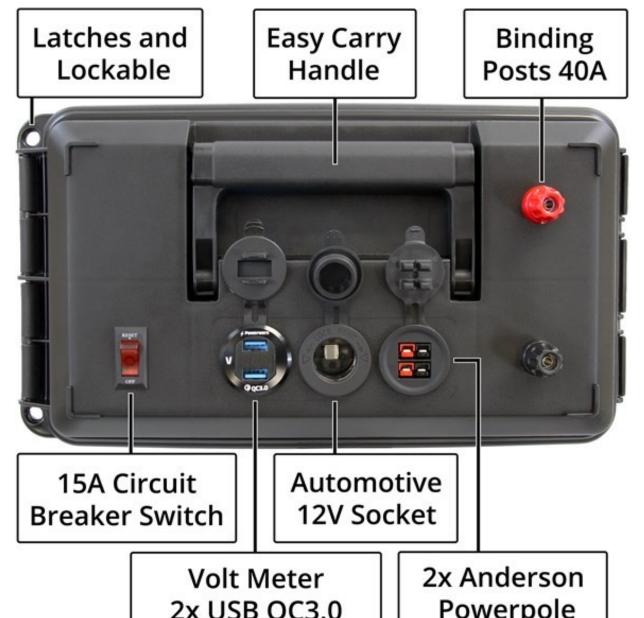

### PowerWerx Battery Box

## PowerWerx Box Key Features

2x USB QC3.0

Powerpole

#### Under the Lid...