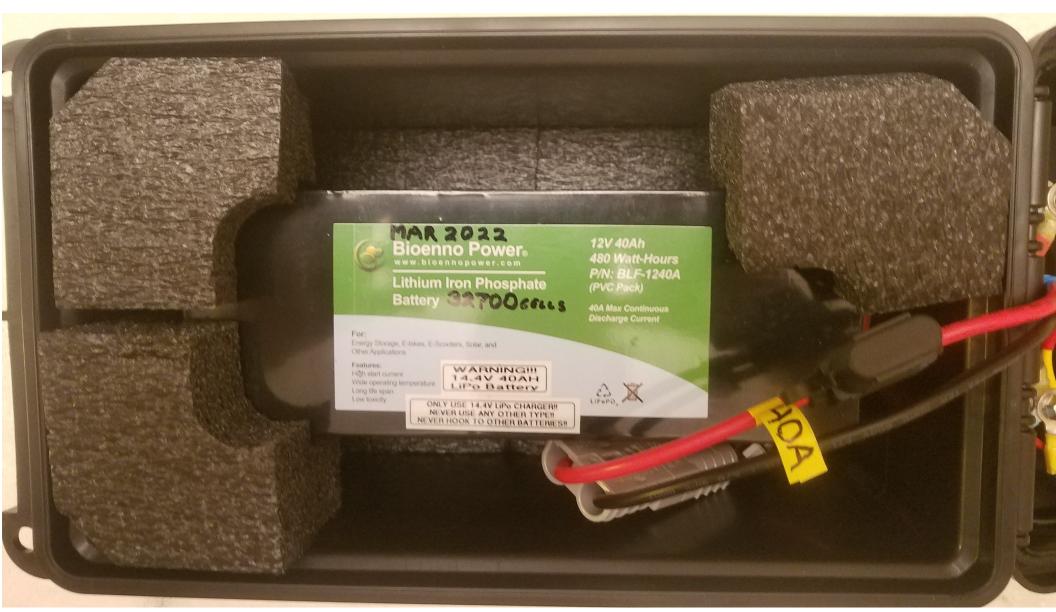

Bioenno & PowerWerx Battery Box
- Upgraded Versatile Battery Box System
- References
- Questions & Discussions

• . . . . . .

September 18, 2022

#### Modern Small Batteries



## Popular Battery & PowerPoles



# Battery Group Charging & Use



## Example Battery Box



## Example Battery Box



# Example Battery Box



#### "Go Box" with Radio



## BIG Marine Deep Cycle Battery



## BIG Battery Box >> 60-140 AH!



## **BIG** Battery Box Wiring



## BIG Battery Box on Wheels



### PowerWerx Battery Box



## PowerWerx Box Key Features



2x USB QC3.0

Powerpole

#### Under the Lid...



## Bioenno LiPo Battery 40 AH



September 18, 2022

# Bioenno LiPo Charger 10 A



# **Upgraded Battery System**



# Under the Lid, Upgraded...



#### Under the Hood...



#### Under the Hood...



#### Included Accessories



#### References

- Energizer Ultimate Lithium Batteries
  - www.energizer.com/batteries/energizer-ultimate-lithium-batteries
- PowerWerx PowerPoles, Batteries, Cases & Chargers
  - powerwerx.com/batteries-chargers
  - powerwerx.com/anderson-power-powerpole-sb-connectors
- Bioenno Batteries & Chargers
  - www.bioennopower.com/collections/12v-series-lifepo4-batteries
- Examples BIG Marine Deep Cycle Batteries
  - Key parameters:
  - Reserve Capacity (minutes) (~50-140 minutes), or
  - Amp Hours (10 hr rate) (~60-140 AH),
  - But <u>not</u> Cranking Amps!
  - Other Issues: ~40-75 pounds, \$100-\$400 (!!)
  - shop.advanceautoparts.com/r/advice/cars-101/best-deep-cycle-marine-battery
  - cleanenergysummit.org/best-deep-cycle-batteries/
  - www.autozone.com/diy/bat