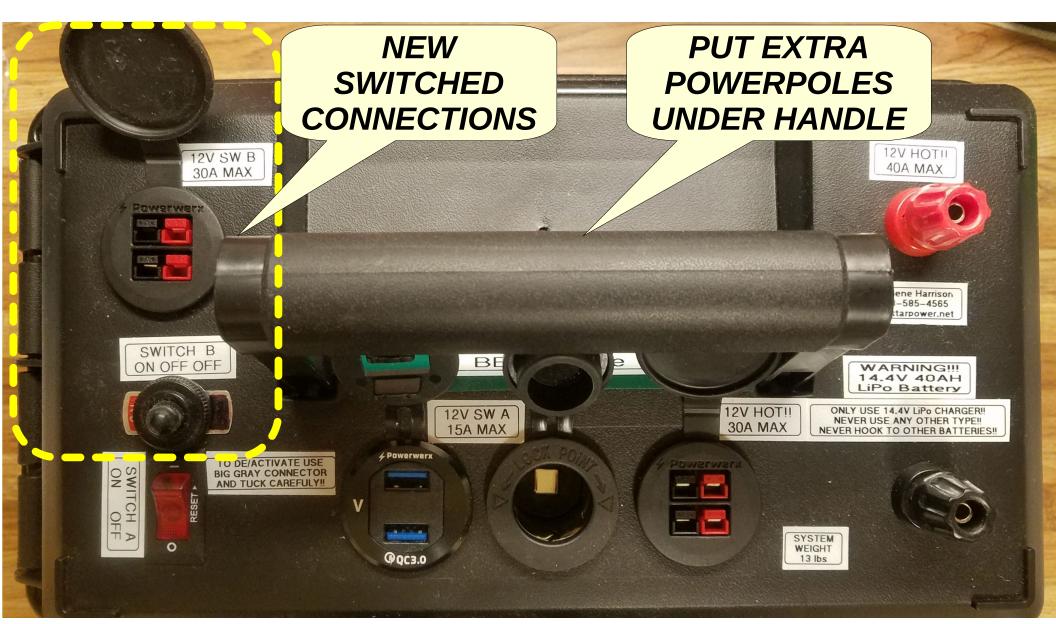

rPoles
- Example Commercial Battery Boxes
- Example "Go Box" with Radio
- Pragmatic Bioenno & PowerWerx Battery Box
- Upgraded Versatile Battery Box System
- References
- Questions & Discussions

• . . . . . .

September 18, 2022

#### Modern Small Batteries



## Popular Battery & PowerPoles



# Battery Group Charging & Use



## Example Battery Box



## Example Battery Box



# Example Battery Box



#### "Go Box" with Radio



## BIG Marine Deep Cycle Battery



## BIG Battery Box >> 60-140 AH!



## **BIG** Battery Box Wiring



## BIG Battery Box on Wheels



### PowerWerx Battery Box



## PowerWerx Box Key Features



2x USB QC3.0

Powerpole

#### Under the Lid...



## Bioenno LiPo Battery 40 AH



September 18, 2022

# Bioenno LiPo Charger 10 A



# **Upgraded Battery System**



# Under the Lid, Upgraded...



#### Under the Hood...



#### Under the Hood...



#### Included Accessories



#### References

- Energizer Ultimate Lithium Batteries
  - www.energizer.com/batteries/energizer-ultimate-lithium-batteries
- PowerWerx PowerPoles, Batteries, Cases & Chargers
  - powerwerx.com/batteries-chargers
  - powerwerx.com/anderson-power-powerpole-sb-connectors
- Bioenno Batteries & Chargers
  - www.bioennopower.com/collections/12v-series-lifepo4-batteries
- Examples BIG Marine Deep Cycle Batteries
  - Key parameters:
  - Reserve Capacity (minutes) (~50-140 minutes), or
  - Amp Hours (10 hr rate) (~60-140 AH),
  - But <u>not</u> Cranking Amps!
  - Other Issues: ~40-75 pounds, \$100-\$400 (!!)
  - shop.advanceautoparts.com/r/advice/cars-101/best-deep-cycle-marine-batte