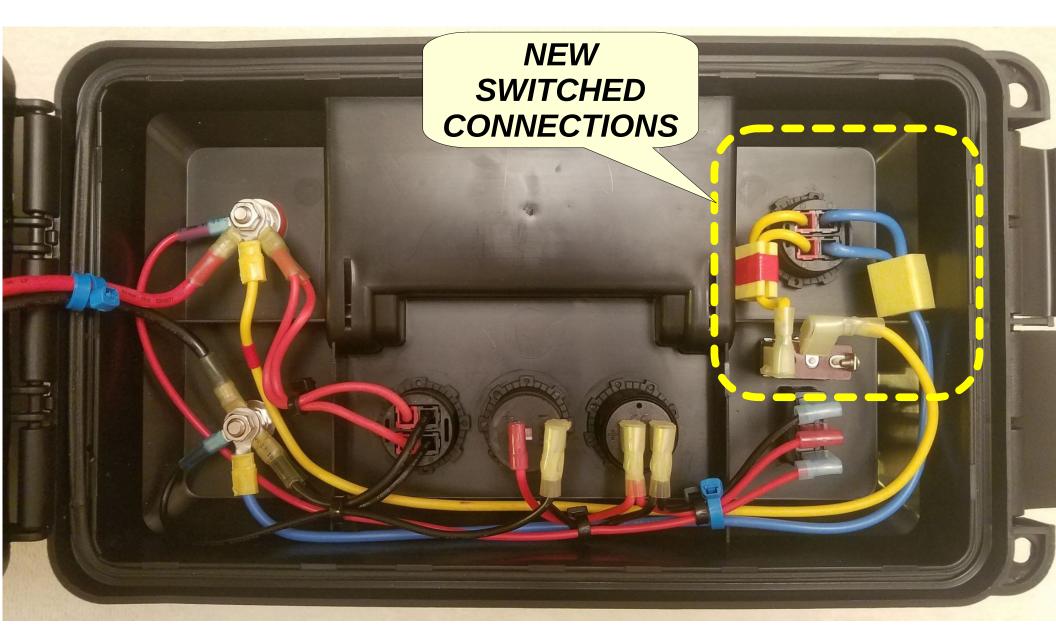

ery Boxes
- Example "Go Box" with Radio
- Pragmatic Bioenno & PowerWerx Battery Box
- Upgraded Versatile Battery Box System
- References
- Questions & Discussions

• . . . . . .

September 18, 2022

#### Modern Small Batteries



## Popular Battery & PowerPoles



# Battery Group Charging & Use



## Example Battery Box



## Example Battery Box



# Example Battery Box



#### "Go Box" with Radio



## BIG Marine Deep Cycle Battery



## BIG Battery Box >> 60-140 AH!



## **BIG** Battery Box Wiring



## BIG Battery Box on Wheels



### PowerWerx Battery Box



## PowerWerx Box Key Features



2x USB QC3.0

Powerpole

#### Under the Lid...



## Bioenno LiPo Battery 40 AH



September 18, 2022

# Bioenno LiPo Charger 10 A



# **Upgraded Battery System**



# Under the Lid, Upgraded...



#### Under the Hood...



#### Under the Hood...



#### Included Accessories



#### References

- Energizer Ultimate Lithium Batteries
  - www.energizer.com/batteries/energizer-ultimate-lithium-batteries
- PowerWerx PowerPoles, Batteries, Cases & Chargers
  - powerwerx.com/batteries-chargers
  - powerwerx.com/anderson-power-powerpole-sb-connectors
- Bioenno Batteries & Chargers
  - www.bioennopower.com/collections/12v-series-lifepo4-batteries
- Examples BIG Marine Deep Cycle Batteries
  - Key parameters:
  - Reserve Capacity (minutes) (~50-140 minutes), or
  - Amp Hours (10 hr rate) (~60-140 AH),
  - But <u>not</u> Cranking Amps!
  - Other Issues: ~40-75 pounds, \$100-\$400 (!!)
  - shop.advanceautoparts.com/r/advice/cars-101/best-deep-cycle-marine-battery
  - cleanenergysummit.org/bes