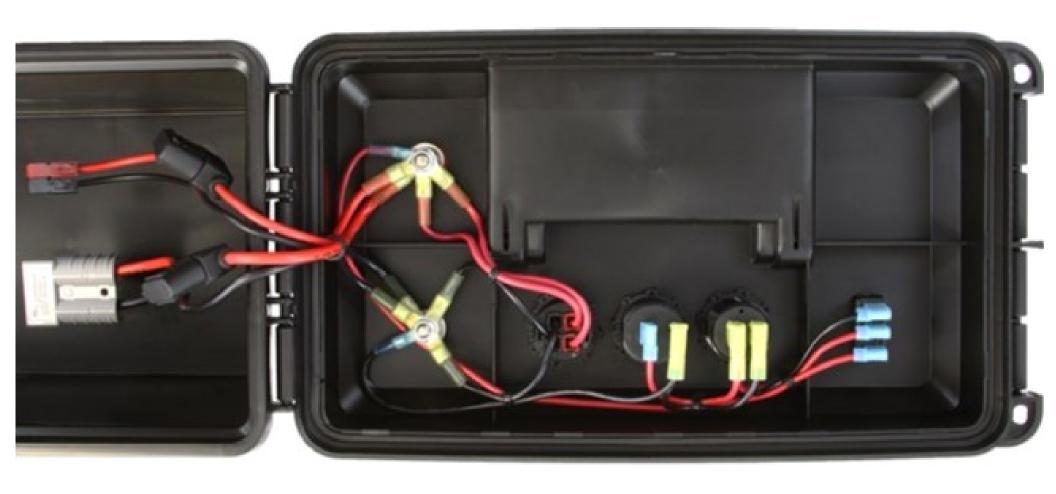

- Focus on "12VDC" Systems, with Bonus Items...
- Modern Small Battery Systems & Options
- Popular Battery with PowerPoles
- Example Commercial Battery Boxes
- Example "Go Box" with Radio
- Pragmatic Bioenno & PowerWerx Battery Box
- Upgraded Versatile Battery Box System
- References
- Questions & Discussions

• . . . . . .

September 18, 2022

#### Modern Small Batteries



## Popular Battery & PowerPoles



# Battery Group Charging & Use



## Example Battery Box



## Example Battery Box



# Example Battery Box



#### "Go Box" with Radio



## BIG Marine Deep Cycle Battery



## BIG Battery Box >> 60-140 AH!



## **BIG** Battery Box Wiring



## BIG Battery Box on Wheels



### PowerWerx Battery Box



## PowerWerx Box Key Features



2x USB QC3.0

Powerpole

#### Under the Lid...



## Bioenno LiPo Battery 40 AH



September 18, 2022

# Bioenno LiPo Charger 10 A



# **Upgraded Battery System**



# Under the Lid, Upgraded...



#### Under the Hood...



#### Under the Hood...



#### Included Accessories



#### References

- Energizer Ultimate Lithium Batteries
  - www.energizer.com/batteries/energizer-ultimate-lithium-batteries
- PowerWerx PowerPoles, Batteries, Cases & Chargers
  - powerwerx.com/batteries-chargers
  - powerwerx.com/anderson-power-powerpole-sb-connectors
- Bioenno Batteries & Chargers
  - www.bioennopower.com/collections/12v-series-lifepo4-batteries
- Examples BIG Marine Deep Cycle Batteries
  - Key parameters:
  - Reserve Capacity (minutes) (~50-140 minutes), or
  - Amp Hours (10 hr rate) (~60-140 AH),
  - But <u>not</u> Cranking Amps!
  - Other