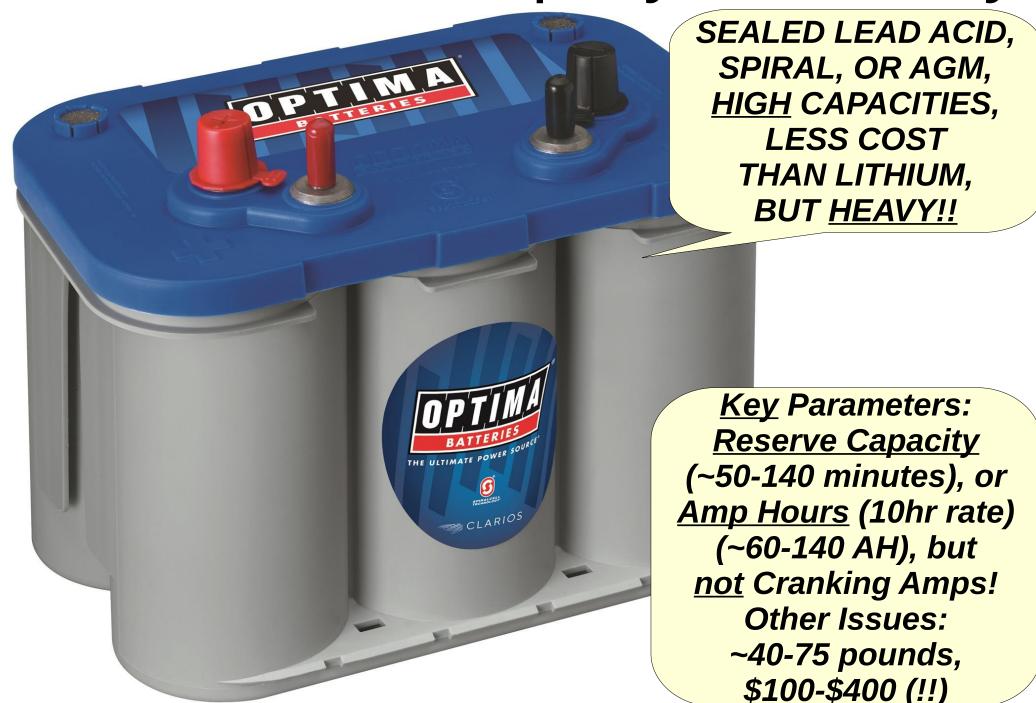

## BIG Marine Deep Cycle Battery

## BIG Battery Box >> 60-140 AH!

#### References

- Energizer Ultimate Lithium Batteries
  - www.energizer.com/batteries/energizer-ultimate-lithium-batteries
- PowerWerx PowerPoles, Batteries, Cases & Chargers
  - powerwerx.com/batteries-chargers
  - powerwerx.com/anderson-power-powerpole-sb-connectors
- Bioenno Batteries & Chargers
  - www.bioennopower.com/collections/12v-series-lifepo4-batteries
- Examples BIG Marine Deep Cycle Batteries
  - Key parameters:
  - Reserve Capacity (minutes) (~50-140 minutes), or
  - Amp Hours (10 hr rate) (~60-140 AH),
  - But <u>not</u> Cranking Amps!
  - Other Issues: ~40-75 pounds, \$100-\$400 (!!)
  - shop.advanceautoparts.com/r/advice/cars-101/best-deep-cycle-marine-battery
  - cleanenergysummit.org/best-deep-cycle-batteries/
  - www.autozone.com/diy/battery/are-optima-batteries-worth-it
- Steve Green KS1G
  - LARG Bike, SATCOM & Deployable Lithium Battery Guru!!
- Keith Conover WD4PSY
  - WEMS & SAR Guru, & Wilderness Lithium Battery Advocate!!