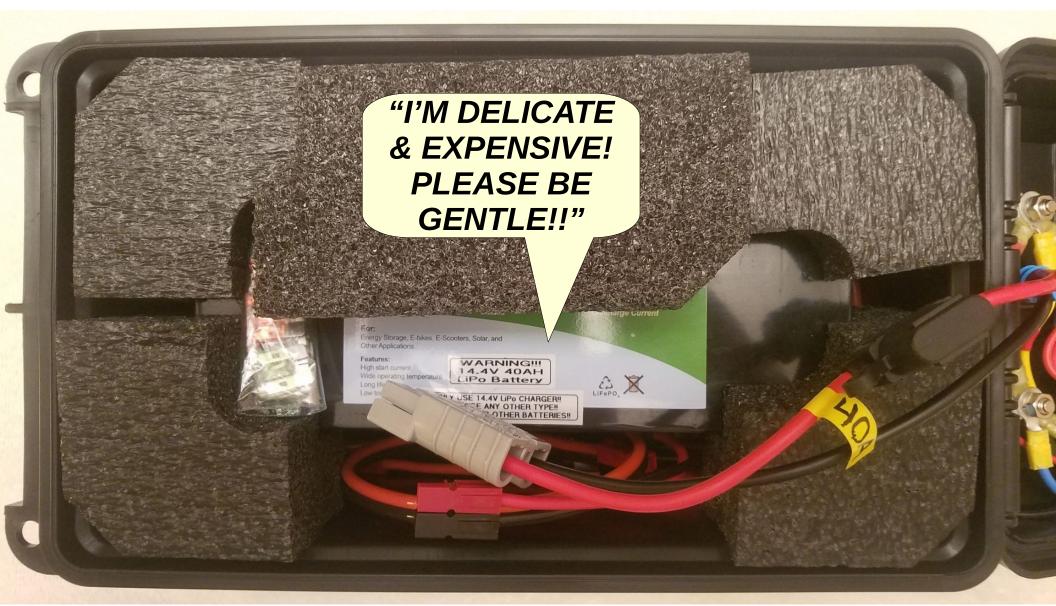

x" with Radio
- Pragmatic Bioenno & PowerWerx Battery Box
- Upgraded Versatile Battery Box System
- References
- Questions & Discussions

• . . . . . .

September 18, 2022

#### Modern Small Batteries



## Popular Battery & PowerPoles



# Battery Group Charging & Use



## Example Battery Box



## Example Battery Box



# Example Battery Box



#### "Go Box" with Radio



## BIG Marine Deep Cycle Battery



## BIG Battery Box >> 60-140 AH!



## **BIG** Battery Box Wiring



## BIG Battery Box on Wheels



### PowerWerx Battery Box



## PowerWerx Box Key Features



2x USB QC3.0

Powerpole

#### Under the Lid...



## Bioenno LiPo Battery 40 AH



September 18, 2022

# Bioenno LiPo Charger 10 A



# **Upgraded Battery System**



# Under the Lid, Upgraded...



#### Under the Hood...



#### Under the Hood...



#### Included Accessories



#### References

- Energizer Ultimate Lithium Batteries
  - www.energizer.com/batteries/energizer-ultimate-lithium-batteries
- PowerWerx PowerPoles, Batteries, Cases & Chargers
  - powerwerx.com/batteries-chargers
  - powerwerx.com/anderson-power-powerpole-sb-connectors
- Bioenno Batteries & Chargers
  - www.bioennopower.com/collections/12v-series-lifepo4-batteries
- Examples BIG Marine Deep Cycle Batteries
  - Key parameters:
  - Reserve Capacity (minutes) (~50-140 minutes), or
  - Amp Hours (10 hr rate) (~60-140 AH),
  - But <u>not</u> Cranking Amps!
  - Other Issues: ~40-75 pounds, \$100-\$400 (!!)
  - shop.advanceautoparts.com/r/advice/cars-101/best-deep-cycle-marine-battery
  - cleanenergysummit.org/best-deep-cycle-batteries/