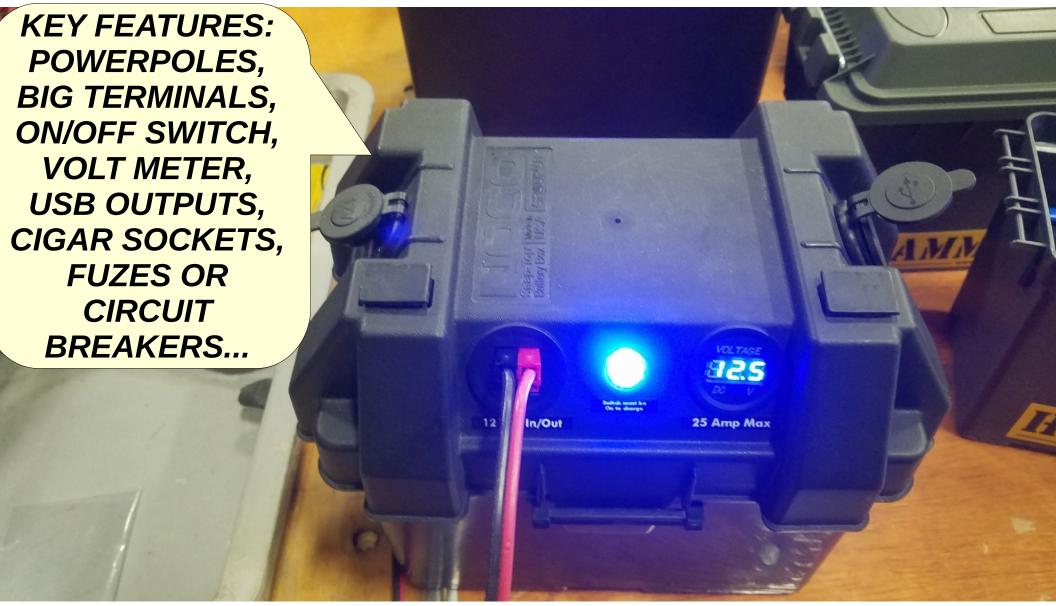

# Deployable Power Battery Boxes

Gene Harrison N3EV@arrl.net

**Communications Officer** 

V1.0 - 18 Sep 2022

#### Overview

- The Prime Question: What do YOU need to power YOUR deployable and emergency systems for YOUR missions and activities?
- Focus on "12VDC" Systems, with Bonus Items...
- Modern Small Battery Systems & Options
- Popular Battery with PowerPoles
- Example Commercial Battery Boxes
- Example "Go Box" with Radio
- Pragmatic Bioenno & PowerWerx Battery Box
- Upgraded Versatile Battery Box System
- References
- Questions & Discussions

• . . . . . .

September 18, 2022

#### Modern Small Batteries



## Popular Battery & PowerPoles



# Battery Group Charging & Use



## Example Battery Box



## Example Battery Box



# Example Battery Box



#### "Go Box" with Radio



## BIG Marine Deep Cycle Battery



## BIG Battery Box >> 60-140 AH!



## **BIG** Battery Box Wiring



## BIG Battery Box on Wheels



### PowerWerx Battery Box



## PowerWerx Box Key Features



2x USB QC3.0

Powerpole

#### Under the Lid...



## Bioenno LiPo Battery 40 AH



September 18, 2022

# Bioenno LiPo Charger 10 A



# **Upgraded Battery System**



# Under the Lid, Upgraded...



#### Under the Hood...



#### Under the Hood...



#### Included Accessories



#### References

- Energizer Ultimate Lithium Batteries
  - www.energizer.com/batteries/energizer-ultimate-lithium-batteries
- PowerWerx PowerPoles, Batteries, Cases & Chargers
  - powerwerx.com/batteries-chargers
  - powerwerx.com/anderson